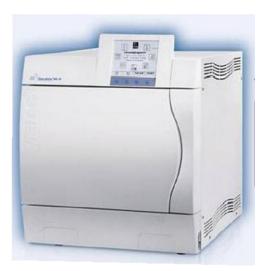

# MELA Trace

full traceability of the sterilization

RELIABILITY AND SAFETY FOR YOUR PATIENT

## **DIRECT CONNECTION WITH NETWORK**

With **MELA***Trace*, data of the completed sterilization cycles are automatically stored in the database of the computer. Mela Trace allows you to connect up to 16 sterilizers, or similar devices, simultaneously.

### **ACQUISITION OF ALL CYCLES AND GRAPHS**

**MELA***Trace* continuously provides information on the current status of each sterilization cycle, allowing to optimize all the operating cycles. The cycle can be displayed in graphical form for a better comprehension.